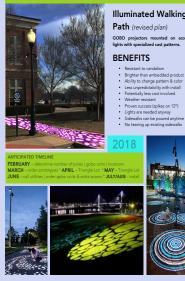

#### ILLUMINATED PATH

(Linking Pedestrian Bridge/Historic Downtown & Riverfront to NoCo)

THE DEPOT (Performing – Culinary & Artful Retail)