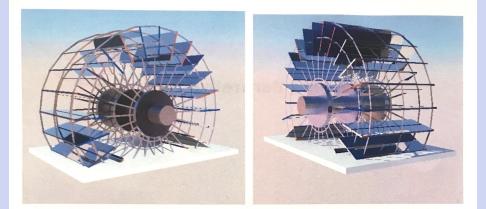

## THE RIVER'S EDGE

#### RIVERFRONT SCULPTURE SPRING / Early SUMMER INSTALL

Concept 1 Renderings: Paddle Wheel

8