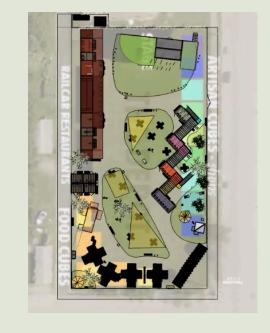

## NoCo INITIATIVES - 2019

#### ILLUMINATED PATH

(Linking Pedestrian Bridge/Historic Downtown & Riverfront to NoCo)

THE DEPOT (Performing – Culinary & Artful Retail)

#### THE BLACK BOX (until a better name develops...)

#### Tiny Handmade Gift Shoppe

- Handmade gifts with a southern Indiana focus
- Possible collaboration with local schools work/study)
- Direct connection with artists in the Art Center as well as those in the Depot