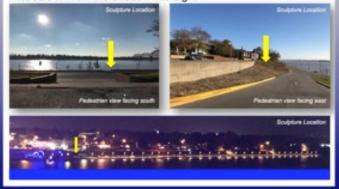

## THE RIVER'S EDGE

#### RIVERFRONT SCULPTURE SPRING / Early SUMMER INSTALL

Concept 1 Renderings: Paddle Wheel

8