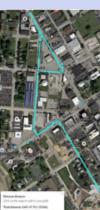

#### ILLUMINATED PATH

(Linking Pedestrian Bridge/Historic Downtown & Riverfront to NoCo)

THE DEPOT (Performing – Culinary & Artful Retail)