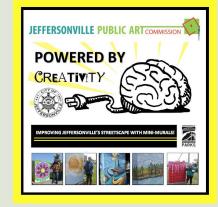

#### PERFORMANCE ART SHAKESPEARE

MIDSUMMER NIGHT'S DREAM APRIL 26<sup>th</sup> – Picasso Pointe

POWERED BY CREATIVITY UTILITY BOX MINI MURALS SUMMER

NEIGHBORHOOD SCULPTURE TRAIL continued