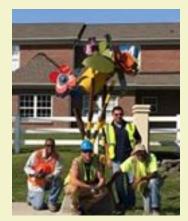

#### PERFORMANCE ART SHAKESPEARE

MIDSUMMER NIGHT'S DREAM APRIL 26<sup>th</sup> – Picasso Pointe

POWERED BY CREATIVITY UTILITY BOX MINI MURALS SUMMER

NEIGHBORHOOD SCULPTURE TRAIL continued