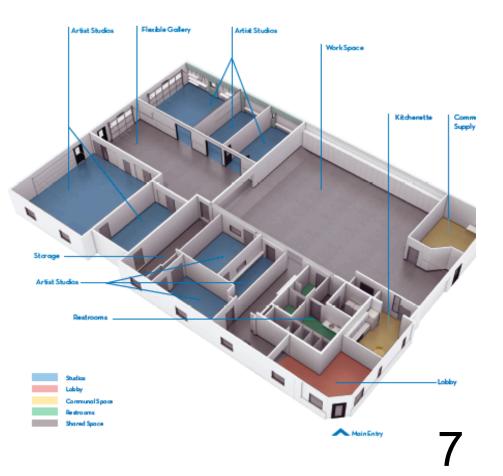

### **DEVELOPING OUR CREATIVE CULTURE**

IMPROVING THE NoCo ARTS CENTER - PHASE 1 (ARTIST STUDIOS & GALLERY) - PHASE 2 (RESTROOMS & COMMUNAL SPACE) - PHASE 3 (LOBBY & KITCHEN)

CITY OF JEFFERSONVILLE | NOCO CENTER FOR ART | JANUARY 2019

CENTER FOR ART ARTIST STUDIOS, SHARED GALLERIES AND COMMUNITY SPACE

ARTIST STUDIOSFLEXIBLE GALLERY